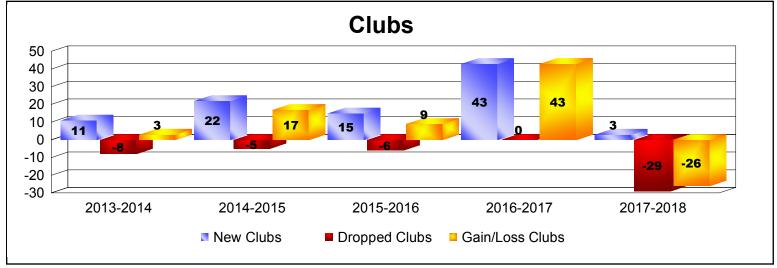

District 383 As of June 2018 Cumulative

| Year      | New<br>Clubs | Dropped<br>Clubs | Gain/<br>Loss<br>Clubs | New<br>Members | Charter<br>Members | Reinstate<br>Members | Transfer<br>Members | Total<br>Member<br>Added | Total<br>Members<br>Dropped | Gain/<br>Loss<br>Members |
|-----------|--------------|------------------|------------------------|----------------|--------------------|----------------------|---------------------|--------------------------|-----------------------------|--------------------------|
| 2013-2014 | 11           | -8               | 3                      | 260            | 338                | 1                    | 8                   | 607                      | -722                        | -115                     |
| 2014-2015 | 22           | -5               | 17                     | 500            | 699                | 5                    | 8                   | 1212                     | -295                        | 917                      |
| 2015-2016 | 15           | -6               | 9                      | 470            | 518                | 28                   | 11                  | 1027                     | -912                        | 115                      |
| 2016-2017 | 43           | 0                | 43                     | 532            | 1278               | 13                   | 6                   | 1829                     | -738                        | 1091                     |
| 2017-2018 | 3            | -29              | -26                    | 318            | 284                | 83                   | 23                  | 708                      | -1806                       | -1098                    |
| Average   | 19           | -10              | 9                      | 416            | 623                | 26                   | 11                  | 1077                     | -895                        | 182                      |