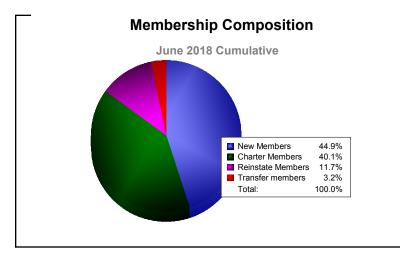

District 383 As of June 2018 Cumulative

| Year      | New<br>Clubs | Dropped<br>Clubs | Gain/<br>Loss<br>Clubs | New<br>Members | Charter<br>Members | Reinstate<br>Members | Transfer<br>Members | Total<br>Member<br>Added | Total<br>Members<br>Dropped | Gain/<br>Loss<br>Members |
|-----------|--------------|------------------|------------------------|----------------|--------------------|----------------------|---------------------|--------------------------|-----------------------------|--------------------------|
| 2013-2014 | 11           | -8               | 3                      | 260            | 338                | 1                    | 8                   | 607                      | -722                        | -115                     |
| 2014-2015 | 22           | -5               | 17                     | 500            | 699                | 5                    | 8                   | 1212                     | -295                        | 917                      |
| 2015-2016 | 15           | -6               | 9                      | 470            | 518                | 28                   | 11                  | 1027                     | -912                        | 115                      |
| 2016-2017 | 43           | 0                | 43                     | 532            | 1278               | 13                   | 6                   | 1829                     | -738                        | 1091                     |
| 2017-2018 | 3            | -29              | -26                    | 318            | 284                | 83                   | 23                  | 708                      | -1806                       | -1098                    |
| Average   | 19           | -10              | 9                      | 416            | 623                | 26                   | 11                  | 1077                     | -895                        | 182                      |