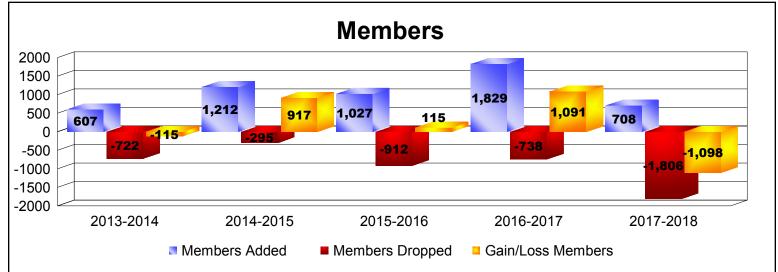

District 383 As of June 2018 Cumulative

| Year      | New<br>Clubs | Dropped<br>Clubs | Gain/<br>Loss<br>Clubs | New<br>Members | Charter<br>Members | Reinstate<br>Members | Transfer<br>Members | Total<br>Member<br>Added | Total<br>Members<br>Dropped | Gain/<br>Loss<br>Members |
|-----------|--------------|------------------|------------------------|----------------|--------------------|----------------------|---------------------|--------------------------|-----------------------------|--------------------------|
| 2013-2014 | 11           | -8               | 3                      | 260            | 338                | 1                    | 8                   | 607                      | -722                        | -115                     |
| 2014-2015 | 22           | -5               | 17                     | 500            | 699                | 5                    | 8                   | 1212                     | -295                        | 917                      |
| 2015-2016 | 15           | -6               | 9                      | 470            | 518                | 28                   | 11                  | 1027                     | -912                        | 115                      |
| 2016-2017 | 43           | 0                | 43                     | 532            | 1278               | 13                   | 6                   | 1829                     | -738                        | 1091                     |
| 2017-2018 | 3            | -29              | -26                    | 318            | 284                | 83                   | 23                  | 708                      | -1806                       | -1098                    |
| Average   | 19           | -10              | 9                      | 416            | 623                | 26                   | 11                  | 1077                     | -895                        | 182                      |